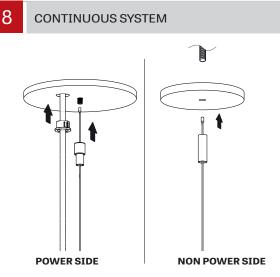

## QUAD N-W FLUORESCENT

PENDANT CABLE - INSTALLATION

Level fixture (L) using the cable grippers (J). To adjust the cable (I) height, push the feeder tube (M) downward.

For a continuous system, repeat steps 3 and 4 for all mounting.