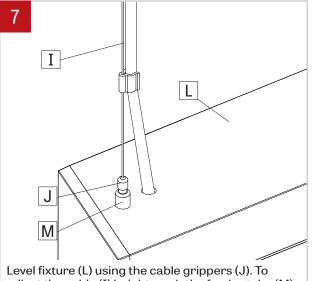

## QUAD N-W FLUORESCENT

PENDANT CABLE - INSTALLATION

Level fixture (L) using the cable grippers (J). To adjust the cable (I) height, push the feeder tube (M) downward.

For a continuous system, repeat steps 3 and 4 for all mounting.