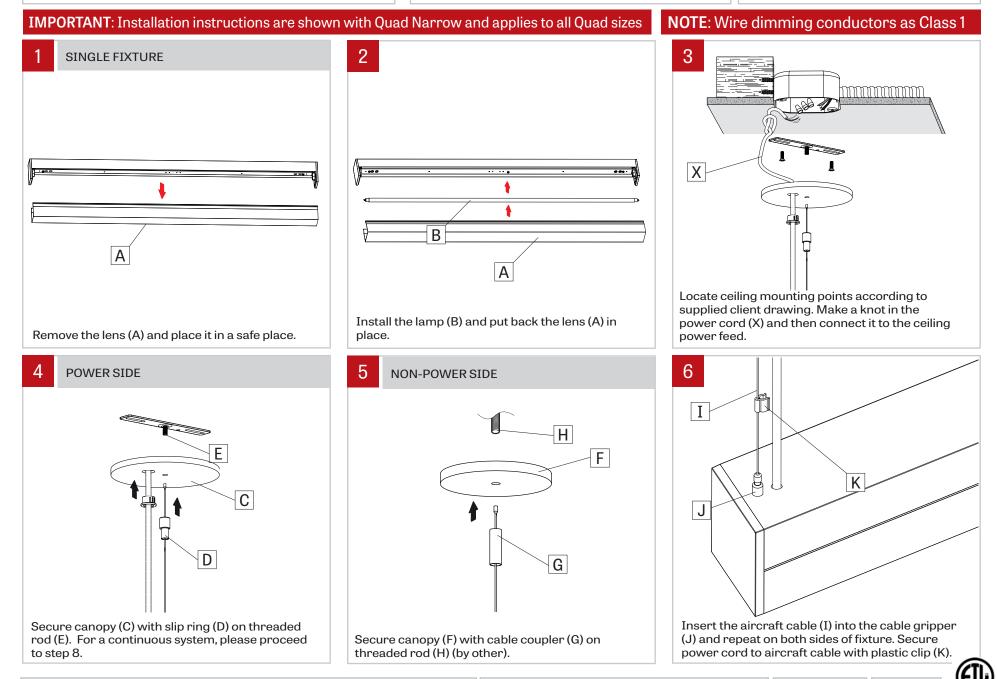

## QUAD N-W FLUORESCENT

www.lumenwerx.com (T) 514-225-4304 (F) 514-931-4862 © All rights are reserved to LumenWerx ULC.

FILE NAME:OUAD-FLU-PENDANT-CABLE-INST

November 14, 2019 Page: 1 / 2

LumenWerx ULC. reserves the right to change or modify product specifications without notification

FILE NAME:QUAD-FLU-PENDANT-CABLE-INST