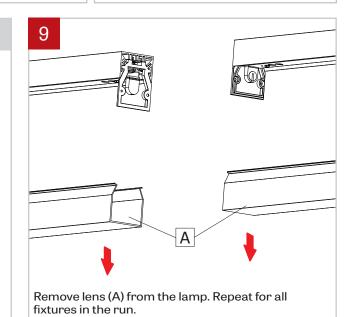

10

Image: Constraint of the second second

Join fixtures together and attach the two fixtures by fastening screws on the joiners (O).

November 14, 2019

Intertek

Page: 2/2

www.lumenwerx.com (T) 514-225-4304 (F) 514-931-4862  $\odot$  All rights are reserved to LumenWerx ULC.