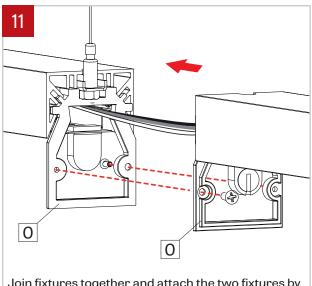

10

Image: Constraint of the second second

Join fixtures together and attach the two fixtures by fastening screws on the joiners (O).

November 14, 2019

Intertek

Page: 2/2

www.lumenwerx.com (T) 514-225-4304 (F) 514-931-4862  $\odot$  All rights are reserved to LumenWerx ULC.