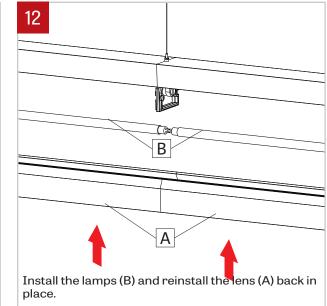

## QUAD N-W FLUORESCENT





www.lumenwerx.com (T) 514-225-4304 (F) 514-931-4862 © All rights are reserved to LumenWerx ULC.

FILE NAME:OUAD-FLU-PENDANT-CABLE-INST

November 14, 2019 Page: 1 / 2

LumenWerx ULC. reserves the right to change or modify product specifications without notification



## QUAD N-W FLUORESCENT

PENDANT CABLE - INSTALLATION





Level fixture (L) using the cable grippers (J). To adjust the cable (I) height, push the feeder tube (M) downward.



For a continuous system, repeat steps 3 and 4 for all mounting.



10

Image: Constraint of the second second



Join fixtures together and attach the two fixtures by fastening screws on the joiners (O).



November 14, 2019

Intertek

Page: 2/2

www.lumenwerx.com (T) 514-225-4304 (F) 514-931-4862  $\odot$  All rights are reserved to LumenWerx ULC.

FILE NAME:QUAD-FLU-PENDANT-CABLE-INST